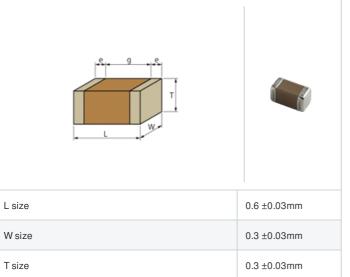

## Shape

## **Specifications**

Size code in inch(mm)

External terminal width e

Distance between external terminals g

| Capacitance                                      | 9.2pF ±0.5pF |
|--------------------------------------------------|--------------|
| Rated voltage                                    | 25Vdc        |
| Temperature characteristics (complied standard)  | C0G(EIA)     |
| Temperature coefficient                          | 0±30ppm/°C   |
| Temperature range of temperature characteristics | 25 to 125°C  |
| Operating temperature range                      | -55 to 125°C |