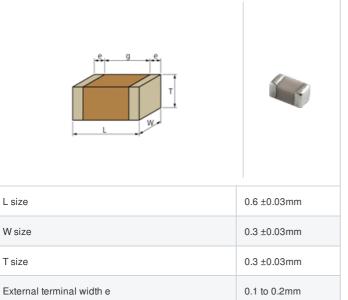

## GJM0336C1E200JB01# "#" indicates a package specification code.













< List of part numbers with package codes >

GJM0336C1E200JB01D , GJM0336C1E200JB01W , GJM0336C1E200JB01J

## Shape

L size

W size

T size



## References

| Packaging | Specifications                                              | Minimum quantity |
|-----------|-------------------------------------------------------------|------------------|
| D         | ф180mm Paper taping                                         | 15000            |
| J         | ф330mm Paper taping                                         | 50000            |
| W         | φ180mm Paper taping (W8P1*) * Width: 8mm, Pocket pitch: 1mm | 30000            |

| Mass (typ.) |        |
|-------------|--------|
| 1 piece     | 0.33mg |
| φ180mm Reel | 118g   |

## **Specifications**

Size code in inch(mm)

Distance between external terminals g

| Capacitance                                      | 20pF ±5%     |
|--------------------------------------------------|-