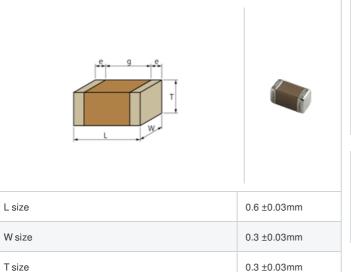

| Mass (typ.) |        |
|-------------|--------|
| 1 piece     | 0.33mg |
| φ180mm Reel | 118g   |

| Specifications |
|----------------|
| Specifications |

Size code in inch(mm)

External terminal width e

Distance between external terminals g

| Capacitance                                      | 24pF ±5%       |
|--------------------------------------------------|----------------|
| Rated voltage                                    | 25Vdc          |
| Temperature characteristics (complied standard)  | U2J(EIA)       |
| Temperature coefficient                          | -750±120ppm/°C |
| Temperature range of temperature characteristics | 25 to 85°C     |
| Operating temperature range                      | -55 to 125°C   |