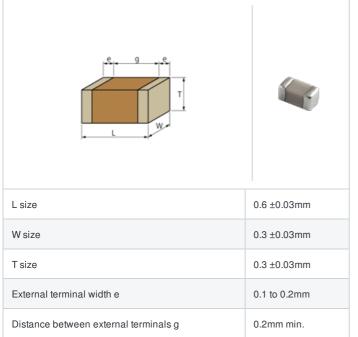

## GJM0335C1E1R1CB01# "#" indicates a package specification code.















< List of part numbers with package codes >

GJM0335C1E1R1CB01D , GJM0335C1E1R1CB01W , GJM0335C1E1R1CB01J

## Shape



## References

| Packaging | Specifications                                               | Minimum quantity |
|-----------|--------------------------------------------------------------|------------------|
| D         | ф180mm Paper taping                                          | 15000            |
| J         | ф330mm Paper taping                                          | 50000            |
| W         | φ180mm Paper taping (W8P1*)  * Width: 8mm, Pocket pitch: 1mm | 30000            |

| Mass (typ.) |        |  |
|-------------|--------|--|
| 1 piece     | 0.33mg |  |
| φ180mm Reel | 118g   |  |

## **Specifications**

Size code in inch(mm)

| Capacitance                                      | 1.1pF ±0.25pF |
|--------------------------------------------------|---------------|
| Rat